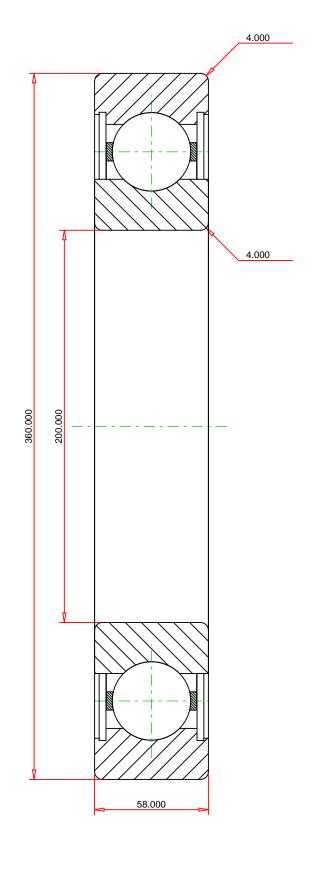

## <u>Specifications</u> | <u>Dimensions</u> | <u>Basic Load Ratings</u> | <u>Factors</u>

| Specifications - |              |               |
|------------------|--------------|---------------|
|                  | Clearance    | C0 (Normal)   |
|                  | Bore Size d  | 200.000 mm    |
|                  | Features     | Open          |
|                  | Bearing Type | Standard DGBB |
|                  | Weight       | 21.60 Kg      |
|                  | 0            |               |

| Din | nensions            |            | - |
|-----|---------------------|------------|---|
|     | Outside Diameter D  | 360.000 mm |   |
|     | utside Ring Width B | 58.000 mm  |   |

| Radius Rs min | 4.000 mm |
|---------------|----------|
|---------------|----------|

| Cr - Dynamic Load Rating 269 kN  C0r - Static Load Rating 310 kN | Ba | sic Load Ratings         |        |  | - |
|------------------------------------------------------------------|----|--------------------------|--------|--|---|
| COr - Static Load Rating 310 kN                                  |    | Cr - Dynamic Load Rating | 269 kN |  |   |
|                                                                  |    | COr - Static Load Rating | 310 kN |  |   |